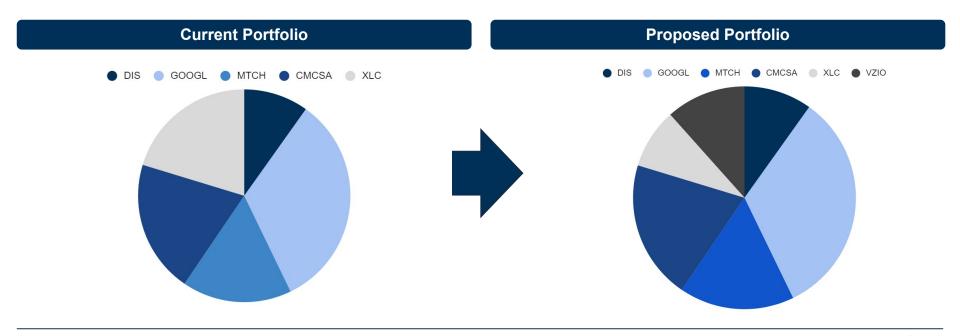

### **Portfolio Thesis**

#### Trim XLC by 1.00%, replace allocation with VZIO

- Our current holdings in Google, Disney, and Comcast account for about 20% of XLC's holdings
- Overexposure in these 3 equities provide reason to trim the XLC
- VZIO will allow M&T to gain a hardware play while also being invested in platform growth