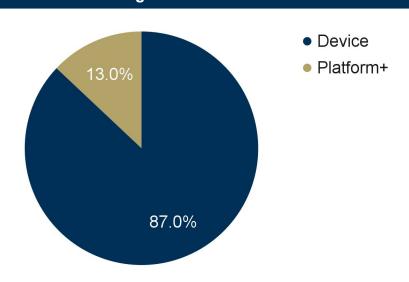

lowing streaming providers the opportunity to tailor both content and advertising to specific user preferences

### **Company Overview**



#### **Business Description**

- Through its subsidiaries, VIZIO designs and manufactures consumer electronics such as smart TVs, sound bars, and smartcast operating systems
- Products are sold to retailers and through online channels throughout the United States
- On March 12, 2021, VIZIO Holding Corp. acquired 100% of the outstanding shares of VIZIO, Inc.

#### **Key Statistics**

GICS Sub-Industry

Market Cap
\$4.058B

Current Price
\$21.63

52-Week Range
\$17.30 - \$28.80

N/A

Dividend Yield (6-month)
Credit Rating

Consumer Electronics

\$4.058B

\$21.63

\$17.30 - \$28.80

N/A

BBB

#### **Current Capitalization**



#### **Segment Breakdown**



### **VZIO Stock Performance since IPO**





### **Industry Trends**



#### **Hardware Sound Bars**

- The global soundbar market was valued at USD 5.094.3 million in 2020
- CAGR of 8.6% during the period of 2021-2026

#### **Drivers:**

- The increasing penetration of subscription-based platforms is complementing the growth of soundbar because it provides an enhanced sound quality to the viewers.
- Integration of voice assistance technology (eg: Bose & Sonos soundbars support Google VoiceAssistant)

#### **Platforms Streaming Revenue**

- The global video streaming market size was valued at USD 50.11 billion in 2020.
- It is expected to expand at a compound annual growth rate (CAGR) of 21.0% from 2021 to 2028.
- Market Share by user in 2020:

Customer: 51%

Enterprise: 49%

#### Hardw