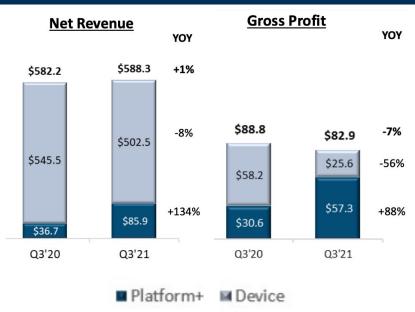

## Smartcast Platform Growth

- Platform+ net revenue increased 134% year-over-year to \$85.9 million
- SmartCast Active accounts increased 35% year-over-year to 14.4 million
- ARPU increased 91% year-over-year to \$19.89M
- SmartCast Hours of 3.6 billion, up 16%

## Smartcast Platform Growth

- Platform+ net revenue increased 146% year-over-year to \$66 million
- SmartCast Active accounts increased 43% year-over-year to 14 million
- ARPU increased 91% year-over-year to \$16.76
- SmartCast Active Accounts of 14.0 million, up 35%
- SmartCast Hours of 3.6 billion, up 16%