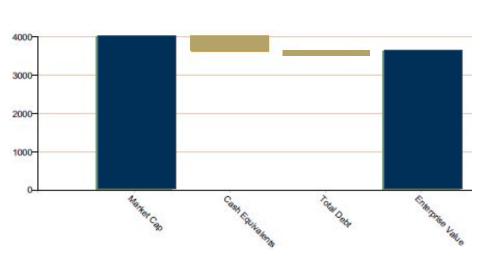

from 2021 to 2028.
- Al is allowing streaming providers the opportunity to tailor both content and advertising to specific user preferences

### **Company Overview**



#### **Business Description**

- Through its subsidiaries, VIZIO designs and manufactures consumer electronics such as smart TVs, sound bars, and smartcast operating systems
- Products are sold to retailers and through online channels throughout the United States
- On March 12, 2021, VIZIO Holding Corp. acquired 100% of the outstanding shares of VIZIO, Inc.

#### **Key Statistics**

GICS Sub-Industry

Market Cap
\$4.058B

Current Price
\$21.63

52-Week Range
\$17.30 - \$28.80

N/A

Dividend Yield (6-month)
Credit Rating

Consumer Electronics

\$4.058B

\$21.63

\$17.30 - \$28.80

N/A

BBB

#### **Current Capitalization**



#### **Segment Breakdown**



### **VZIO Stock Performance since IPO**





### **Industry Trends**



#### **Hardware Sound Bars**

- The global soundbar market was valued at USD 5.094.3 million in 2020
- CAGR of 8.6% during the period of 2021-2026

#### **Drivers:**

- The increasing penetration of subscription-based platforms is complementing the growth of soundbar because it provides an enhanced sound quality to the viewers.
- Integration of voice assistance technology (eg: Bose & Sonos soundbars support Google VoiceAssistant)

#### **Platforms Streaming Revenue**

- The global video streaming market size was valued at USD 50.11 billion in 2020.
- It is expected to expand at a compound annual growth rate (CAGR) of 21.0% from 2021 to 2028.
- Market Share by user in 2020:

Customer: 51