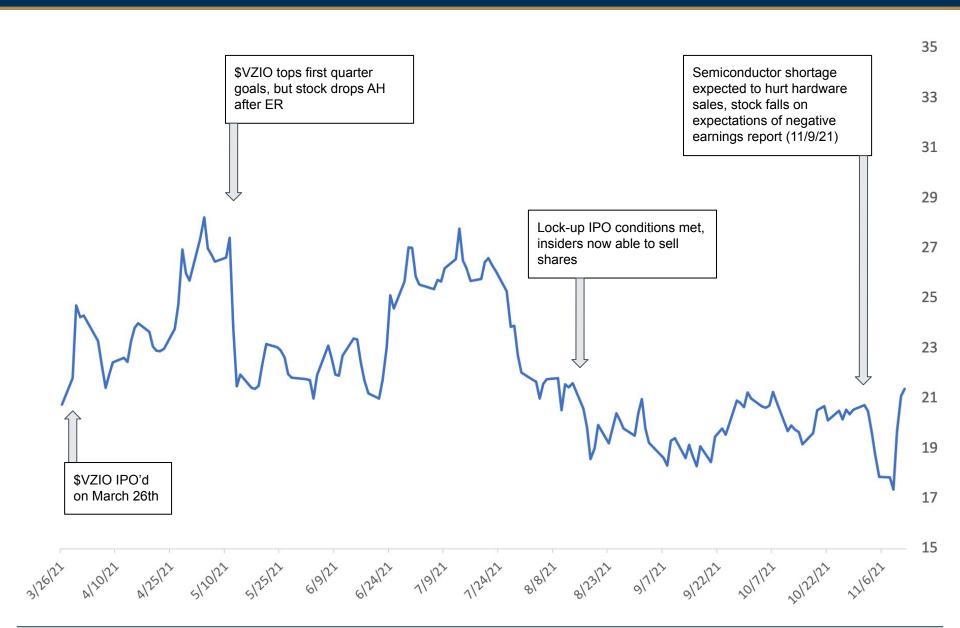

tailor both content and advertising to specific user preferences

### **Company Overview**



#### **Business Description**

- Through its subsidiaries, VIZIO designs and manufactures consumer electronics such as smart TVs, sound bars, and smartcast operating systems
- Products are sold to retailers and through online channels throughout the United States
- On March 12, 2021, VIZIO Holding Corp. acquired 100% of the outstanding shares of VIZIO, Inc.

#### **Key Statistics**

GICS Sub-Industry

Market Cap
\$4.058B

Current Price
\$21.63

52-Week Range
\$17.30 - \$28.80

N/A

Dividend Yield (6-month)
Credit Rating

Consumer Electronics

\$4.058B

\$21.63

\$17.30 - \$28.80

N/A

BBB

#### **Current Capitalization**



#### **Segment Breakdown**



### **VZIO Stock Performance since IPO**





### **Industry Trends**



#### **Hardware Sound Bars**

- The global soundbar market was valued at USD 5.094.3 million in 2020
- CAGR of 8.6% during the period of 2021-2026

#### **Drivers:**

- The increasing penetration of subscription-based platforms is complementing the growth of soundbar because it provides an enhanced sound quality to the viewers.
- Integration of voice assistance technology (eg: Bose & Sonos soundbars support Google VoiceAssistant)

#### **Platforms Streaming Revenue**

- The global video streaming market size was valued at USD 50.11 billion in 2020.
- It is expected to expand at a compound annual growth rate (CAGR) of 21.0% from 2021 to 2028.
- Market Share by user in 2020:

Customer: 51%

Enterprise: 49%

#### Hardware TVs

The global smart TV market was valued