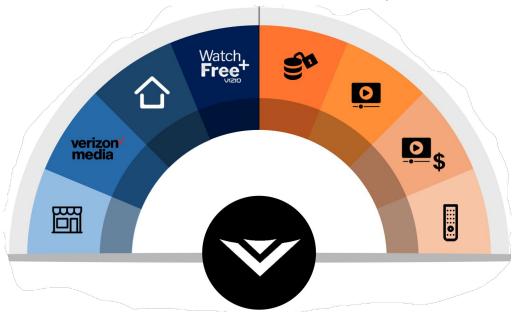

### **Wide Array of Monetization**

#### **Advertising**

- Ad-Supported Content: Ad inventory on services such as WatchFree, VIZIO Free Channels, and certain third-party AVOD services
- Home Screen: Ad placements on SmartCast home screen by streaming services, studios, and other consumer brands
- Off-platform Ads: VIZIO cross platform ad retargeting product Household Connect will be strengthened via Verizon Media's unified ad platform
- Partner Marketing: Branding opportunities through large in-store presence

#### **Non-Advertising**

- Data Licensing: Fees from ad tech companies, advertising agencies, and networks to license data generated from VIZIO Inscape technology to inform their ad buying decisions
- SVOD & vMVPD: Revenue shared by SVOD and vMVPD services on new user subscriptions activated or reactivated through platform
- PVOD & TVOD: Revenue shared by PVOD and TVOD services for purchases made on VIZIO platform
- Branded Buttons: Partners who want to place a button for their service on VIZIO remote controls so consumers can have quick access to their service