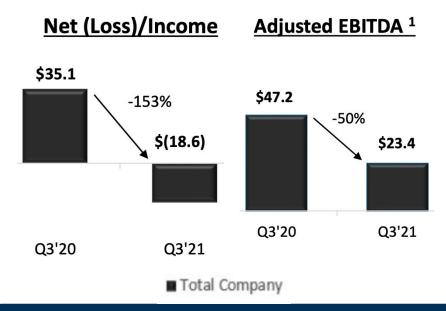

#### **Positives**

- Revenue Growth Over the past year Vizio has outperformed its small-to-mid cap competitors in the Home Technology market
- High Optimism for growth The low P/S ratio shows that the stock is undervalued and if sales continue to grow and margins shrink, their is significant upside potential

#### **Negatives**

 Negative Margins — Vizio is still operating under a negative operating and profit margin, but software and ad revenues are continuing to increase